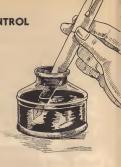

## PUTTING INK UNDER CONTROL

Altho literally thousands of inventors have tried to control the flow of ink from the inkwell to the fountain pen—every gadget attempted did not stop ink from getting all over the shank of the pen, or prevented ink from spilling.

# AT LAST THE ANSWER

So the TERRY PENFILLER was perfected. After years of careful development - rigorous tests time tried in the field. The public soon learned the TERRY PFN-FILLER does for the pen what no pen mechanism could - fills fountain pens instantly without mess. Soil-proof, ink-proof, troubleproof, mess-proof. The TERRY PENFILLER makes what was formerly an annovance a mere incident.